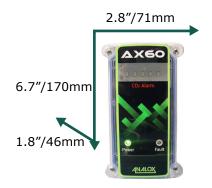

# **SPECIFICATIONS**

4.3"/110mm

3"/75mm

## CO<sub>2</sub> Alarm

**Strobe** - white LED strobe > 100 cd (optional blue or red filter). **Sounder** - min 80 dBA @3 m (9.8 feet). **IP Rating** - IP55