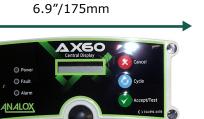

# **SPECIFICATIONS**

4.3"/110mm

3"/75mm

## **Central Display**

**Display** - LCD dot matrix (backlit) **Relays** - 2 off, normally open. Rating 1 A/30 V AC/DC **IP Rating** - IP54