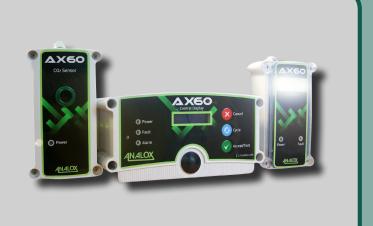

# **Ax60 CO2 Safety Monitor**

(CO<sub>2</sub>) detector which allows multiple placement of CO2 Alarms and Sensor units which are connected to a Central Display. Each CO<sub>2</sub> Alarm unit not only has an audible sounder but also utilises a high-intensity LED strobe light - perfect for warning of danger in noisy environments.

# **INDUSTRIES**

**Central Display** ► Relay output 1 Relay output 2 Optional Beacon CO<sub>2</sub> **Universal PSU** Alarm 100 V to 240 V CO<sub>2</sub> 50-60 Hz CO<sub>2</sub> AC input Alarm OPTIONAL CO<sub>2</sub> Alarm CO2 CO<sub>2</sub> Alarm CO2 Alarm CO<sub>2</sub> **Quick Connect** Sensoi CO<sub>2</sub> ٥r Alarm **Screw Terminal** CO<sub>2</sub> You can have 4 alarms Alarm CO<sub>2</sub> per sensor, to a Sensoi CO<sub>2</sub> maximum of 8 alarms Alarm per system.