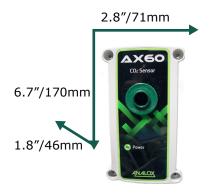

# **SPECIFICATIONS**

4.3"/110mm

3"/75mm

## CO<sub>2</sub> Sensor

Gas detected - carbon dioxide

Measurement technique - infrared

Range - 0.1% to 5%

Alarm setpoints - 0.5% (8 hour TWA), 1.5%, 3.0%

IP Rating - IP55

Analox has a policy of continuous improvement and we reserve the right to upgrade or change specifications without prior notice. **Full technical specifications are available upon request and can be found in the User Manual.**If you require a datasheet in another language please contact us.